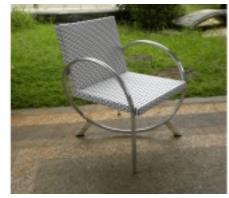

## **SYNTHETIC - DINING**

BELLA Call for Pricing

BELLA Dining Chair, made of aluminum frame combine with 6mm peel synthetic weaving, and it is suitable for outdoor or indoor application. [Product Details...]