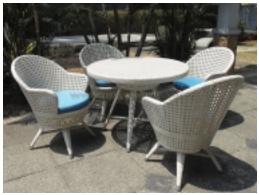

The "Cornice" dining set is made of synthetic plastic, and it is suitable for both outdoor and indoor applications. [Product Details...]