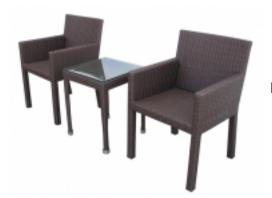

BOXY Call for Pricing

The "Boxy" is a three piece set, and is made of synthetic plastic, and it is suitable for both outdoor and indoor applications. [Product Details...]

CHARLOTTE DINING

The "Charlotte" dining set is made of synthetic plastic, and it is suitable for both outdoor and indoor applications. [Product Details...]