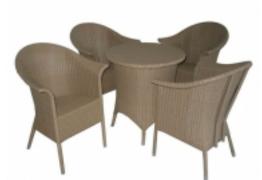

COCKTAIL Call for Pricing

COCKTAIL Dining Sets, made of aluminum frame combine with 6mm peel synthetic weaving viennesse, and it is suitable for outdoor application. [Product Details...]

CORNICE D1 Call for Pricing