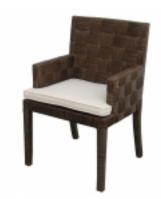

BLOCK ISLAND
Call for Pricing

"Block Island" armchair is made of bamboo rattan and has a unique stripe weaving, mostly suitable for indoor applications. [Product Details...]

CABANA COFFEE SET
Call for Pricing