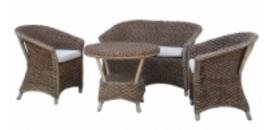

The "Cabana" living set is made of natural water hyacinths, and is mostly suitable for indoor applications. [Product Details...]

LION DINING
Call for Pricing

The "Lion" is a natural dining set, which is made of natural water hyacinths and is suitable for indoor applications. [Product Details...]