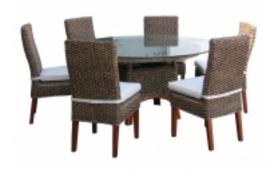

MALVA
Call for Pricing

MALVA dining set, is made of natural rattan frame and is suitable for indoor applications. [Product Details...]