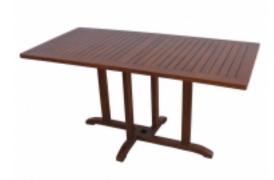

## **Prunabon Group Of Companies**

Washupito's Tiendita

**TEAK - TABLES** 

BONANZA RECTANGULAR
Call for Pricing

"Bonanza" is a rectangular dining table, made of original teak wood and is suitable for both indoor & outdoor applications. [Product Details...]