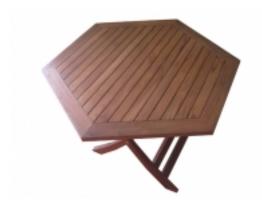

This is an extended rectangular dining table, made of original teak wood and is suitable for indoor & outdoor applications. [Product Details...]

HEXAGONAL

**Call for Pricing** 

This is a hexagonal dining table, made of original teak wood and is suitable for both indoor & outdoor applications. [Product Details...]