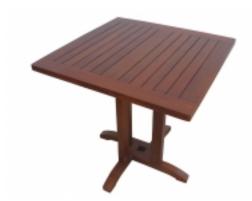

BONANZA SQUARE
Call for Pricing

"Bonanza" is a square dining table, made of original teak wood and is suitable for both indoor & outdoor applications. [Product Details...]

**EXTENDED RECT T-3** 

**Call for Pricing** 