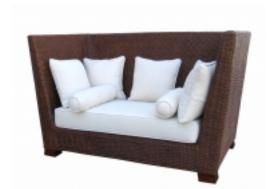

## **RATTAN - DAYBEDS**

ALVIS Call for Pricing

"Alvis" is a lounger seat, which is made of bamboo rattan, and it is suitable mostly for indoor applications. [Product Details...]

BANDSPHAR Call for Pricing