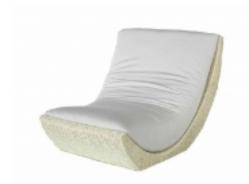

"Bandsphar" is a tall daybed, made from natural Indonesian bamboo, suitable for indoor & outdoor applications. [Product Details...]

CIRCUS Call for Pricing

"Circus" is a single seat daybed, made from natural wicker, and it is suitable mostly for outdoor applications. [Product Details...]