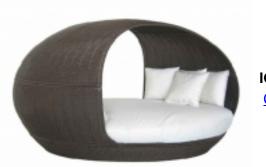

IGLU Call for Pricing

"Iglu" is a large daybed seat , made from natural wicker, and it is suitable mostly for indoor applications. [Product Details...]

KITTEN Call for Pricing

"Kitten" is a daybed seat , made from water hyacinths, and it is suitable mostly for indoor applications. [Product Details...]