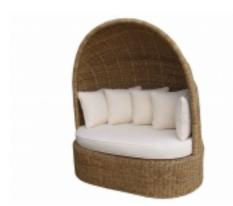

IGLU Call for Pricing

"Iglu" is a large daybed seat , made from natural wicker, and it is suitable mostly for indoor applications. [Product Details...]

KITTEN Call for Pricing

"Kitten" is a daybed seat , made from water hyacinths, and it is suitable mostly for indoor applications. [Product Details...]