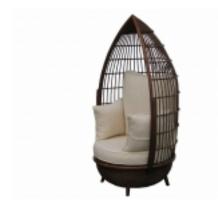

"Bandsphar" is a tall daybed, made from natural Indonesian bamboo, suitable for indoor & outdoor applications. [Product Details...]

CIRCUS Call for Pricing

"Circus" is a single seat daybed, made from natural wicker, and it is suitable mostly for outdoor applications. [Product Details...]