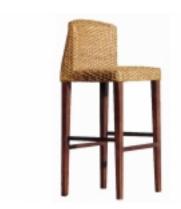

GIRAFFE
Call for Pricing

The "Giraffe", is a stool bar, made of teak and water hyacinths, and it is suitable mostly for indoor applications. [Product Details...]

HELLAS

Call for Pricing

The "Hellas", is a stool bar, made of natural bamboo and hyacinths, and it is suitable for indoor applications. [Product Details...]