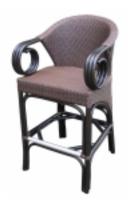

IDAHO
Call for Pricing

The "Idaho", is a stool bar, made of bamboo and synthetic plastic, and it is suitable mostly for outdoor applications. [Product Details...]

MARSILLE
Call for Pricing

The "Marsille", is a stool bar, made of natural Indonesian bamboo, and it is suitable mostly for outdoor applications. [Product Details...]