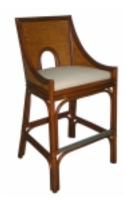

## **Prunabon Group Of Companies**

Washupito's Tiendita

**RATTAN - STOOLS** 

EMPRESS
Call for Pricing

The "Empress", is a stool bar, made of natural bamboo rattan, and it is suitable mostly for indoor applications. [Product Details...]