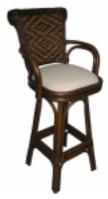

GIRAFFE
Call for Pricing

The "Giraffe", is a stool bar, made of teak and water hyacinths, and it is suitable mostly for indoor applications. [Product Details...]

HELLAS

Call for Pricing

The "Hellas", is a stool bar, made of natural bamboo and hyacinths, and it is suitable for indoor applications. [Product Details...]